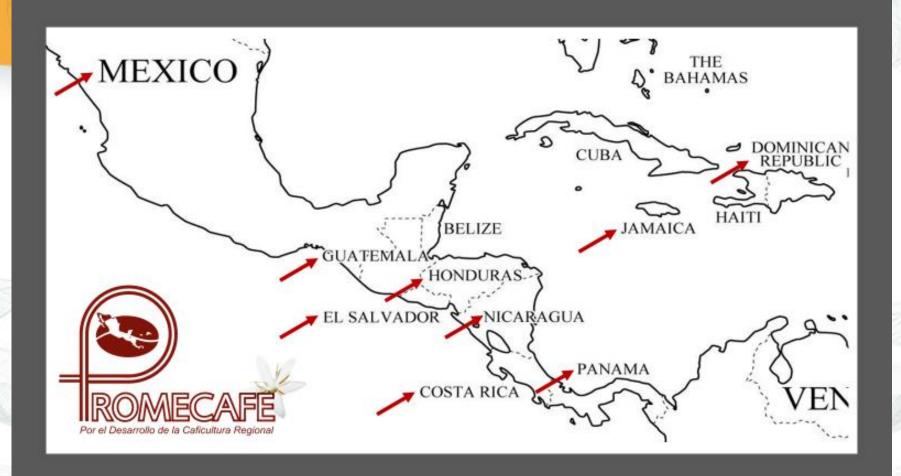

# "DOMESTIC COFFEE CONSUMPTION PROJECT IN THE PROMECAFE REGION"

# Objective

Contribute to increase the demand of coffee by promoting domestic consumption in the PROMECAFE region.

Guiding principles:

- Increased demand favors prices.

- Domestic demand is more accessible to small producers.

PROMECAFE con el apoyo de la OIC (Organización Mundial del Café) han unido esfuerzos para apoyar a los países de la región PROMECAFE, con el objectivo general de: Contribuir al fortalecimiento del sector cafetalero de América Central, República Dominicana, Jamaica, Pérú y México, para responder adecuadamente a los desaflos de la ampliación del mercado interno, mediante la promoción del consumo del café con enfoque integrado de la cadena del café pertinente con la estrategia del PROMECAFE.