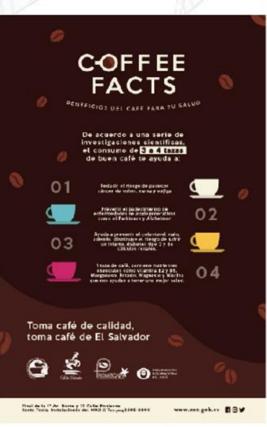

### *El café* y el estado físico

Nos ayuda a quemar grasas. La cafeina está presente en la mayoria de suplementos alimenticios que, se supone, nos ayudan a delgazar. Es una de las pocas sustancias naturales que ayudan a la quema de grasas.

#### QUIEN TE DA CAFÉ TE QUIERE

El consumo del café se ha relacionado con el beneficio de la salud fisica y mental.

Por tú corazón El consumo de café beneficia a los vasos sanguineos reduciendo las posibilidades de infarto.

Por tu cerebro El cafè tiene una enzima conocida como nicotinamida mononucleòtido adeniili transferasa 2 o NMNAT2, que protege al cerebro de los trastornos neurodegenerativos.

### Beneficios de la cafeina

El consumo de hasta 400 mg de cafeina al día aumenta de forma segura nuestra capacidad cognitiva, ya que sus efectos en el aderta, la atención y la concentración. Además, la cafeina mejora nuestro estado de ànimo

mejora nuestró estado de animo subjetivo. Tras su ingesta nos sentimos más eficientes, vigorosos y motivados por el trabajo. Por el contrario, la cafeina reduce nuestra percepción subjetiva de somnolencia, fatiga, cansancio y sentimientos negativos